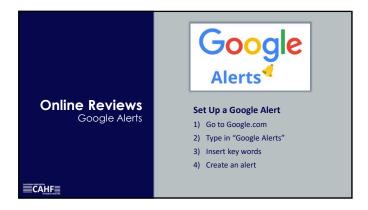

Surviving Social Media

Monitor Other Online Reviews

• A Place for Mom
• Caring.com
• SeniorAdvisor.com
• Yelp.com
• Yelp.com

A Place for Mom
• A Place for Mom
• Caring.com
• SeniorAdvisor.com
• Yelp.com