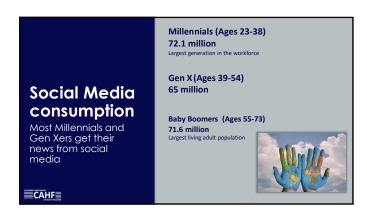

## Surviving Social Media Pandemic news reporting • Interest and concern • Need for PPE and vaccinations • 2021 return to normal NEWS NEWS