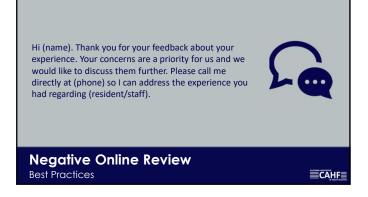

## <u>Risks</u>

- Negative comments on public forum
- Complaints
- Possible reportable events
- HIPAA breach