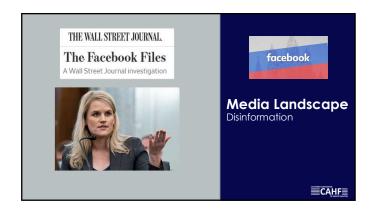

## **Headline examples** 'It's been a nightmare.' Inside a California nursing home's struggle to contain its Media Landscape Negative Coverage coronavirus outbreak 'They killed my dad': Glendale nursing home sued after resident contracts COVID-19 and dies **■CAHF AARP** California Health Report CalMatters inewsource Kaiser Health News NPR affiliates Rise of the non-profit newsroom **CAHF** Media Landscape Negative Coverage Amplified Immediate Jeopardy: Death And Neglect Inside A Troubled California Nursing Home Chain

Members of Congress React To LAist Nursing Home Investigation: 'Appalled,' 'Horrified,' 'Gravest Of Crimes'

California oversight of nursing homes called 'befuddling,' 'broken' (California)

**■CAHF** 

Online Strategies for Providers