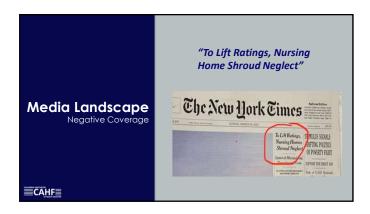

## **Headline examples** 'It's been a nightmare.' Inside a California nursing home's struggle to contain its Media Landscape Negative Coverage coronavirus outbreak 'They killed my dad': Glendale nursing home sued after resident contracts COVID-19 and dies **■CAHF AARP** California Health Report CalMatters inewsource Kaiser Health News NPR affiliates Rise of the non-profit newsroom **CAHF** Media Landscape Negative Coverage Amplified Immediate Jeopardy: Death And Neglect Inside A Troubled California Nursing Home Chain