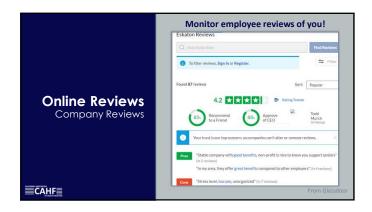

## <u>Risks</u>

- Negative comments on public forum
- Complaints
- Possible reportable events
- HIPAA breach

## **Benefits**

- Real time info to act on
- Address/improve processes
- Employee recognition
- Caring company, listening, engaged and working to improve

Consulate Healt

Online Presence
Risks and Benefits